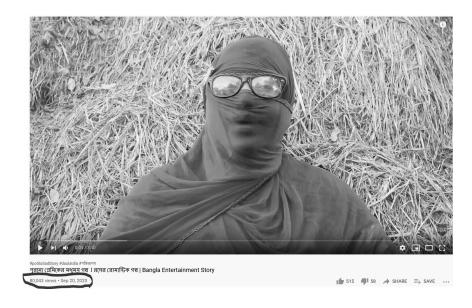

|       | Content/Cyberporn                                                                            | Female | Male  | Total |
|-------|----------------------------------------------------------------------------------------------|--------|-------|-------|
|       | Female 47% 242 and Male 53% 276                                                              |        |       | N=518 |
|       | অনলাইন ও মিডিয়াতে নারীর প্রতি অবমাননাকর কনটেন্ট বাড়ছে কি                                   |        |       |       |
|       | না (যেগুলোকে মন্দ কনটেন্ট মনে করা হয় যেমন: অশালীন দেহ                                       |        |       |       |
|       | প্রদর্শন, যৌন আবেদনভিত্তিক অনলাইন কনটেন্ট, পর্নগ্রাফিক কনটেন্ট                               |        |       |       |
| CO311 | ইত্যাদি)।                                                                                    | 41%    | 47%   | 88%   |
|       | Whether derogatory content against women is on the rise                                      |        |       |       |
|       | online and in the media (derogatory contents such as:                                        |        |       |       |
| a.    | indecent exposure. sexually explicit online content.                                         |        |       |       |
|       | অনলাইন প্ল্যাটফর্মগুলো ব্যবহার করে কিছু মেয়ে ছেলেদের বা                                     |        |       |       |
| CO312 | পুরুষদের প্রলুব্ধ করে নিজের জনপ্রিয়তা বাড়াতে সচেম্ট।                                       | 37%    | 45%   | 82%   |
| C0312 | Some girls try to increase their popularity by using online platforms to seduce boys or men. | 0.7 70 | 70 /0 | 02 /0 |
|       | plationis to seduce boys of men.                                                             |        |       |       |
|       | প্রচুর সংখ্যক কিশোর, যুবক ও পরিণত পুরুষ নারীর প্রতি অবমাননাকর                                |        |       |       |
|       | কনটেন্ট (অশালীন দেহ প্রদর্শন, যৌন আবেদনভিত্তিক অনলাইন                                        |        |       |       |
| CO313 | কনটেন্ট, পর্নগ্রাফিক কনটেন্ট ইত্যাদি) নিয়মিত দেখে থাকে।                                     | 39%    | 42%   | 81%   |
| CO313 | A large number of adolescents, youth and mature men                                          | 39 /0  | 42 /0 | 0170  |
|       | regularly view abusive content (indecent exposure, sexually                                  |        |       |       |
|       | explicit online content, pornographic content, etc.).                                        |        |       |       |
|       | টিকটক, লাইকি বা ইনস্টাগ্রামের মত মাধ্যম মেয়েদের মধ্যে খুবই                                  |        |       |       |
| CO314 | জনপ্রিয়।                                                                                    | 38%    | 45%   | 83%   |
| 10    | Media platforms like TickTock, Likie or Instagram are very                                   |        |       |       |
|       | popular among girls.<br>অনলাইনে মন্দ কনটেন্ট (যৌন উত্তেজক, এডাল্ট ছবি, ন্যুডিটি,             |        |       |       |
| CO315 | পর্নগ্রাফি) কতভাগ ছেলেরা দেখে থাকে?                                                          |        |       |       |
|       | n what extent boys watch pornographic content online                                         | 38%    | 37%   | 75%   |
|       | (sexually provocative, adult images, nudity, pornography)?                                   |        |       |       |
|       | , , , , , , , , , , , , , , , , , , ,                                                        |        |       |       |